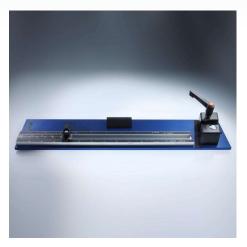

## **Features**

Easy to handle special tool for exact cutting of packing material. Makes cutting of exact length of packing rings with straight cut easy for pumps up to a shaft diameter of 110 mm.

Guarantees the correct length of packing to suit the shaft diameter. (special extension scale up to 250mm shaft diameter available).

## **Advantages**

With the help of an adjustable stop and a scale, the exact cutting length can be set. The packing is held with a clamp and then cut with a knife.